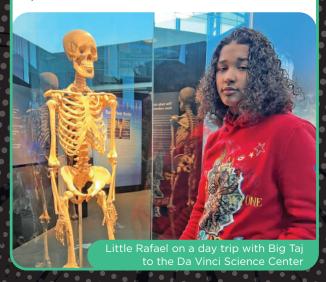

# A Big - Little Story

Little Rafael, a 14-year-old boy who resides in Allentown, was often at odds with his father so his mom enrolled him in the Big Brothers Big Sisters program. In the 18 months since Rafael was matched to Big Taj, a 26-year-old medical student, he has grown in confidence and improved relationships with his family members. Taj has introduced Rafael to community volunteering and is helping him explore potential career pathways. Plus, they have both leveled up their skills on the basketball court!

Your Bowl for Kids' Sake support and participation will help area youth like Little Rafael to continue to discover his potential!

41 S. Carlisle Street | Allentown, PA 18109 **www.bbbsiv.org** 

2024
BOWL FOR
KIDS' SAKE